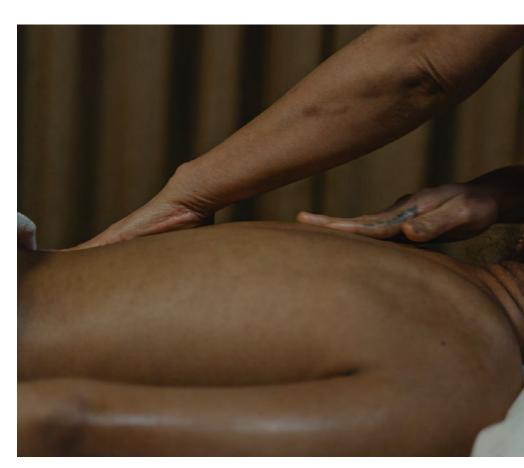

#### **Swedish Massage**

The most familiar massage technique, this massage is designed for relaxation. Long, smooth strokes and light pressure ease tired muscles.

5500 60 Mins