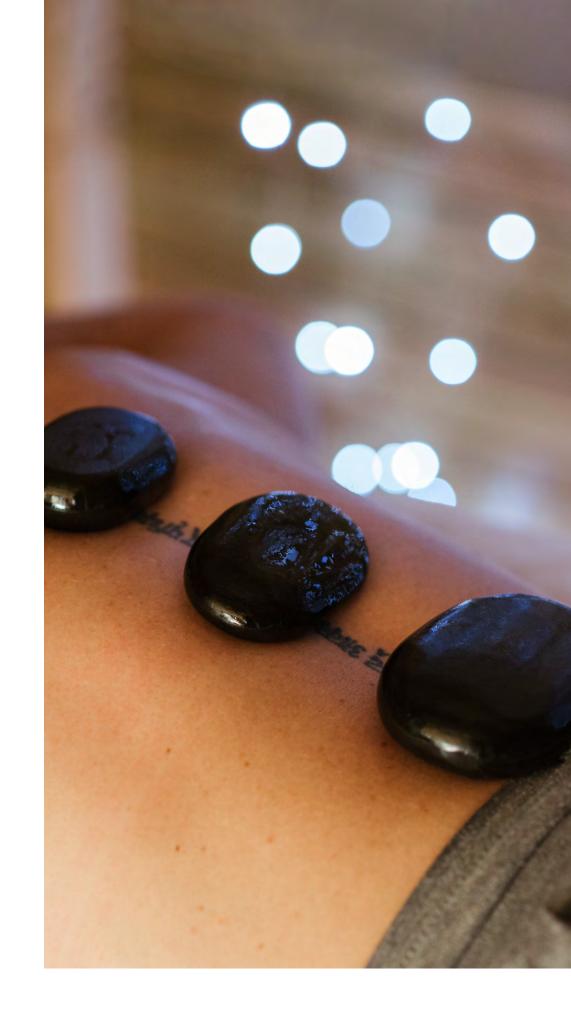

### **Deep Tissue Massage**

Deep Tissue massage is a hearty and refreshing service that relieves areas of tension or pain. Calculated, firm pressure helps break down knots to improve muscle mobility.

7000 60 Mins