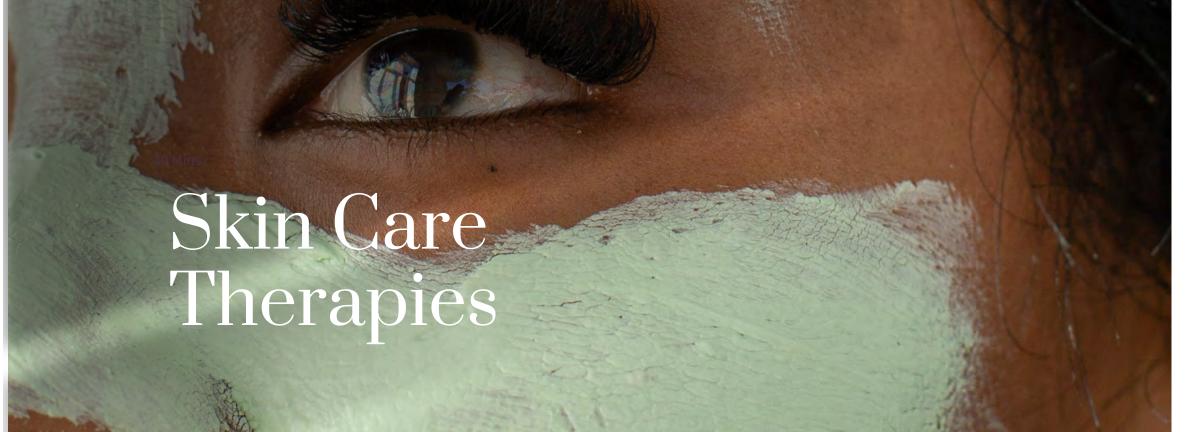

#### **Pure Facial**

A high performance organic and raw facial featuring cold-pressed ingredients that deliver nutrients, antioxidants, and minerals to the skin. Cold-pressed raw ingredients will clarify, brighten, hydrate, and soften fine lines and wrinkles. Suited for all skin types, leaving skin perfectly radiant and protected from environmental elements.

## **Organic Men's Facial**

With precise customization and specific products selected just for you, this facial will stand the test of time! This results-focused, restorative facial was built and created for all skin types. Our skincare specialists will perform a variety of techniques guaranteeing to leave the skin feeling soft, extremely

## **Anti-aging facial**

Using natural ingredients the anti-aging techniques to slow down the aging process and is combined with the best products to restore firmness, brighten the skin ,reduce wrinkles and smoothen skin appearance giving resistance and suppleness to your complexion.